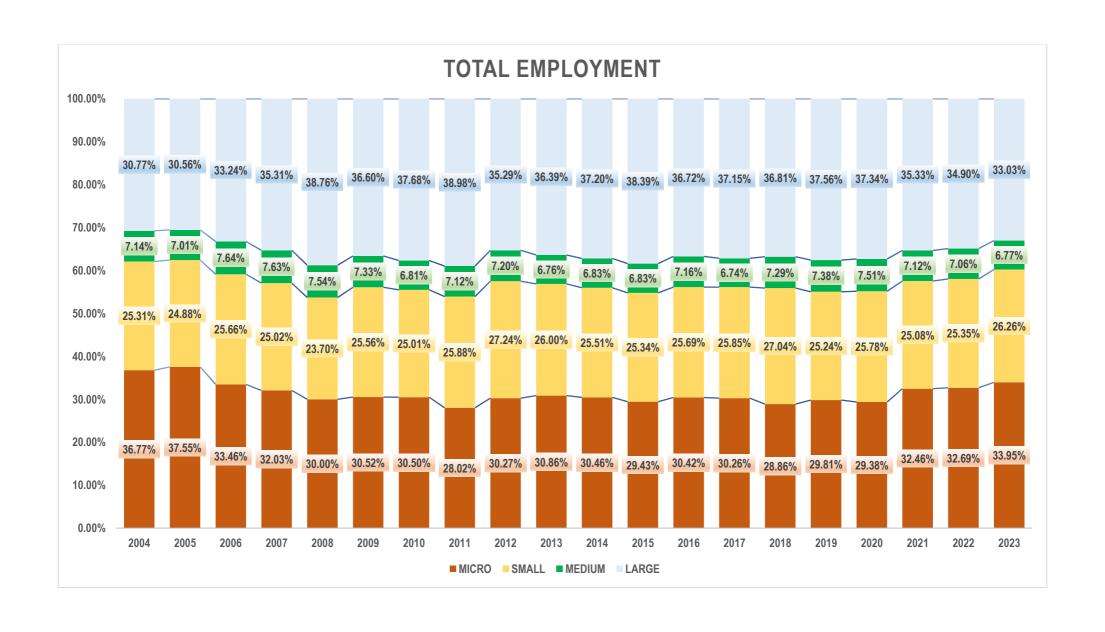

## **PHILIPPINES**

|       |           |         | NUI    | MBER OF ES     | TABLISHM   | ENTS  |            |                         |           | MSME EMPLOYMENT DISTRIBUTION |         |                |            |           |            |                     |  |  |  |  |
|-------|-----------|---------|--------|----------------|------------|-------|------------|-------------------------|-----------|------------------------------|---------|----------------|------------|-----------|------------|---------------------|--|--|--|--|
| Year* | MICRO     | SMALL   | MEDIUM | Total<br>MSMEs | %<br>Share | LARGE | %<br>Share | TOTAL<br>Establishments | MICRO     | SMALL                        | MEDIUM  | Total<br>MSMEs | %<br>Share | LARGE     | %<br>Share | Total<br>Employment |  |  |  |  |
| 2023  | 1,127,058 | 109,912 | 4,763  | 1,241,733      | 99.63%     | 4,640 | 0.37%      | 1,246,373               | 3,219,402 | 2,490,210                    | 641,854 | 6,351,466      | 66.97%     | 3,132,499 | 33.03%     | 9,483,965           |  |  |  |  |
| 2022  | 1,004,195 | 96,464  | 4,484  | 1,105,143      | 99.59%     | 4,541 | 0.41%      | 1,109,684               | 2,816,091 | 2,183,667                    | 607,990 | 5,607,748      | 65.10%     | 3,006,821 | 34.90%     | 8,614,569           |  |  |  |  |
| 2021  | 978,612   | 93,230  | 4,437  | 1,076,279      | 99.58%     | 4,531 | 0.42%      | 1,080,810               | 2,741,741 | 2,118,519                    | 601,471 | 5,461,731      | 64.67%     | 2,983,847 | 35.33%     | 8,445,578           |  |  |  |  |
| 2020  | 850,127   | 98,126  | 4,716  | 952,969        | 99.51%     | 4,651 | 0.49%      | 957,620                 | 2,522,662 | 2,213,654                    | 644,499 | 5,380,815      | 62.66%     | 3,206,011 | 37.34%     | 8,586,826           |  |  |  |  |
| 2019  | 891,044   | 99,936  | 4,761  | 995,741        | 99.52%     | 4,765 | 0.48%      | 1,000,506               | 2,631,165 | 2,228,204                    | 651,391 | 5,510,760      | 62.44%     | 3,315,575 | 37.56%     | 8,826,335           |  |  |  |  |
| 2018  | 887,272   | 106,175 | 4,895  | 998,342        | 99.52%     | 4,769 | 0.48%      | 1,003,111               | 2,610,221 | 2,445,111                    | 658,930 | 5,714,262      | 63.19%     | 3,328,801 | 36.81%     | 9,043,063           |  |  |  |  |
| 2017  | 828,436   | 88,412  | 3,829  | 920,677        | 99.56%     | 4,044 | 0.44%      | 924,721                 | 2,369,748 | 2,024,470                    | 528,033 | 4,922,251      | 62.85%     | 2,909,838 | 37.15%     | 7,832,089           |  |  |  |  |
| 2016  | 820,795   | 86,955  | 4,018  | 911,768        | 99.57%     | 3,958 | 0.43%      | 915,726                 | 2,345,992 | 1,981,316                    | 551,871 | 4,879,179      | 63.28%     | 2,831,729 | 36.72%     | 7,710,908           |  |  |  |  |
| 2015  | 806,609   | 86,367  | 3,863  | 896,839        | 99.55%     | 4,075 | 0.45%      | 900,914                 | 2,285,634 | 1,968,452                    | 530,784 | 4,784,870      | 61.61%     | 2,981,819 | 38.39%     | 7,766,689           |  |  |  |  |
| 2014  | 851,756   | 87,283  | 3,886  | 942,925        | 99.57%     | 4,063 | 0.43%      | 946,988                 | 2,372,678 | 1,986,823                    | 532,335 | 4,891,836      | 62.80%     | 2,897,421 | 37.20%     | 7,789,257           |  |  |  |  |
| 2013  | 846,817   | 86,762  | 3,748  | 937,327        | 99.59%     | 3,847 | 0.41%      | 941,174                 | 2,326,509 | 1,932,857                    | 511,079 | 4,770,445      | 63.61%     | 2,719,166 | 36.39%     | 7,489,611           |  |  |  |  |
| 2012  | 844,764   | 92,027  | 4,095  | 940,886        | 99.58%     | 4,011 | 0.42%      | 944,897                 | 2,340,499 | 2,106,413                    | 556,576 | 5,003,488      | 64.71%     | 2,728,856 | 35.29%     | 7,732,344           |  |  |  |  |
| 2011  | 743,250   | 70,222  | 3,287  | 816,759        | 99.57%     | 3,496 | 0.43%      | 820,255                 | 1,778,353 | 1,642,492                    | 451,561 | 3,872,406      | 61.02%     | 2,473,336 | 38.98%     | 6,345,742           |  |  |  |  |
| 2010  | 709,899   | 61,979  | 2,786  | 774,664        | 99.61%     | 3,023 | 0.39%      | 777,687                 | 1,729,100 | 1,417,672                    | 386,163 | 3,532,935      | 62.32%     | 2,136,362 | 37.68%     | 5,669,297           |  |  |  |  |
| 2009  | 710,863   | 63,555  | 3,007  | 777,425        | 99.61%     | 3,080 | 0.39%      | 780,505                 | 1,731,247 | 1,449,927                    | 415,821 | 3,596,995      | 63.40%     | 2,076,295 | 36.60%     | 5,673,290           |  |  |  |  |
| 2008  | 697,077   | 58,292  | 3,067  | 758,436        | 99.61%     | 2,973 | 0.39%      | 761,409                 | 1,663,382 | 1,314,065                    | 418,058 | 3,395,505      | 61.24%     | 2,149,085 | 38.76%     | 5,544,590           |  |  |  |  |
| 2007  | 720,084   | 58,198  | 2,919  | 781,201        | 99.66%     | 2,668 | 0.34%      | 783,869                 | 1,661,884 | 1,297,792                    | 396,066 | 3,355,742      | 64.69%     | 1,832,051 | 35.31%     | 5,187,793           |  |  |  |  |
| 2006  | 720,191   | 57,439  | 2,839  | 780,469        | 99.67%     | 2,596 | 0.33%      | 783,065                 | 1,667,824 | 1,279,018                    | 381,013 | 3,327,855      | 66.76%     | 1,657,028 | 33.24%     | 4,984,883           |  |  |  |  |
| 2005  | 714,675   | 62,811  | 2,851  | 780,337        | 99.66%     | 2,643 | 0.34%      | 782,980                 | 2,057,388 | 1,363,007                    | 384,295 | 3,804,690      | 69.44%     | 1,674,607 | 30.56%     | 5,479,297           |  |  |  |  |
| 2004  | 713,566   | 64,501  | 2,980  | 781,047        | 99.63%     | 2,876 | 0.37%      | 783,923                 | 2,075,005 | 1,428,455                    | 403,069 | 3,906,529      | 69.23%     | 1,736,658 | 30.77%     | 5,643,187           |  |  |  |  |