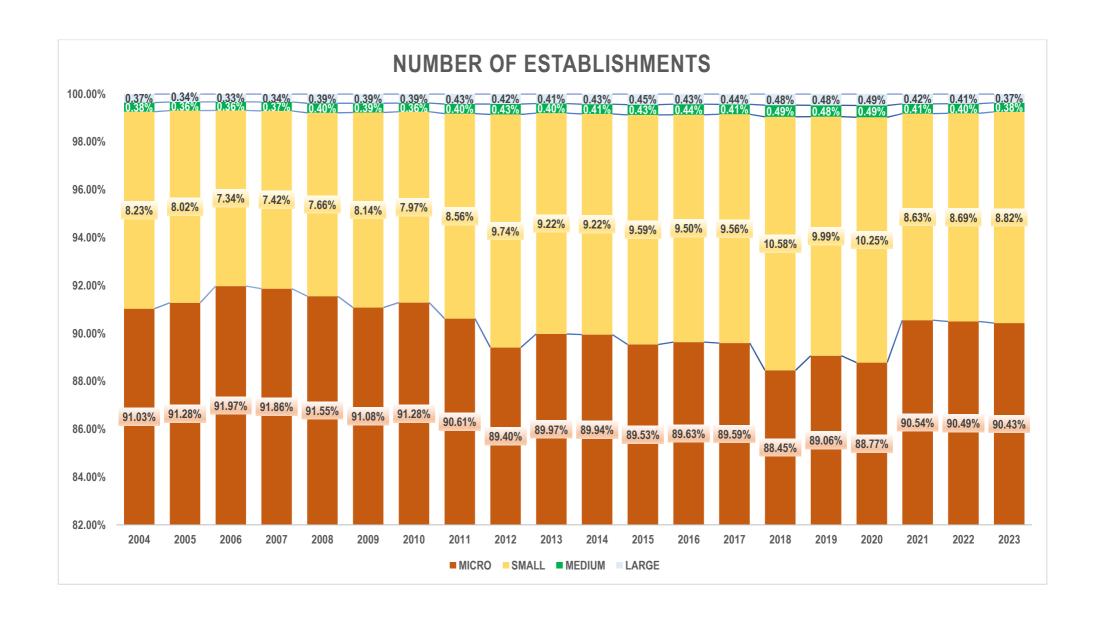

## **PHILIPPINES**

|       |           |         | NUI    | MBER OF ES     | TABLISHM   | ENTS  |            |                         |           | MSME EMPLOYMENT DISTRIBUTION |         |                |            |           |            |                     |  |  |  |  |
|-------|-----------|---------|--------|----------------|------------|-------|------------|-------------------------|-----------|------------------------------|---------|----------------|------------|-----------|------------|---------------------|--|--|--|--|
| Year* | MICRO     | SMALL   | MEDIUM | Total<br>MSMEs | %<br>Share | LARGE | %<br>Share | TOTAL<br>Establishments | MICRO     | SMALL                        | MEDIUM  | Total<br>MSMEs | %<br>Share | LARGE     | %<br>Share | Total<br>Employment |  |  |  |  |
| 2023  | 1,127,058 | 109,912 | 4,763  | 1,241,733      | 99.63%     | 4,640 | 0.37%      | 1,246,373               | 3,219,402 | 2,490,210                    | 641,854 | 6,351,466      | 66.97%     | 3,132,499 | 33.03%     | 9,483,965           |  |  |  |  |
| 2022  | 1,004,195 | 96,464  | 4,484  | 1,105,143      | 99.59%     | 4,541 | 0.41%      | 1,109,684               | 2,816,091 | 2,183,667                    | 607,990 | 5,607,748      | 65.10%     | 3,006,821 | 34.90%     | 8,614,569           |  |  |  |  |
| 2021  | 978,612   | 93,230  | 4,437  | 1,076,279      | 99.58%     | 4,531 | 0.42%      | 1,080,810               | 2,741,741 | 2,118,519                    | 601,471 | 5,461,731      | 64.67%     | 2,983,847 | 35.33%     | 8,445,578           |  |  |  |  |
| 2020  | 850,127   | 98,126  | 4,716  | 952,969        | 99.51%     | 4,651 | 0.49%      | 957,620                 | 2,522,662 | 2,213,654                    | 644,499 | 5,380,815      | 62.66%     | 3,206,011 | 37.34%     | 8,586,826           |  |  |  |  |
| 2019  | 891,044   | 99,936  | 4,761  | 995,741        | 99.52%     | 4,765 | 0.48%      | 1,000,506               | 2,631,165 | 2,228,204                    | 651,391 | 5,510,760      | 62.44%     | 3,315,575 | 37.56%     | 8,826,335           |  |  |  |  |
| 2018  | 887,272   | 106,175 | 4,895  | 998,342        | 99.52%     | 4,769 | 0.48%      | 1,003,111               | 2,610,221 | 2,445,111                    | 658,930 | 5,714,262      | 63.19%     | 3,328,801 | 36.81%     | 9,043,063           |  |  |  |  |
| 2017  | 828,436   | 88,412  | 3,829  | 920,677        | 99.56%     | 4,044 | 0.44%      | 924,721                 | 2,369,748 | 2,024,470                    | 528,033 | 4,922,251      | 62.85%     | 2,909,838 | 37.15%     | 7,832,089           |  |  |  |  |
| 2016  | 820,795   | 86,955  | 4,018  | 911,768        | 99.57%     | 3,958 | 0.43%      | 915,726                 | 2,345,992 | 1,981,316                    | 551,871 | 4,879,179      | 63.28%     | 2,831,729 | 36.72%     | 7,710,908           |  |  |  |  |
| 2015  | 806,609   | 86,367  | 3,863  | 896,839        | 99.55%     | 4,075 | 0.45%      | 900,914                 | 2,285,634 | 1,968,452                    | 530,784 | 4,784,870      | 61.61%     | 2,981,819 | 38.39%     | 7,766,689           |  |  |  |  |
| 2014  | 851,756   | 87,283  | 3,886  | 942,925        | 99.57%     | 4,063 | 0.43%      | 946,988                 | 2,372,678 | 1,986,823                    | 532,335 | 4,891,836      | 62.80%     | 2,897,421 | 37.20%     | 7,789,257           |  |  |  |  |
| 2013  | 846,817   | 86,762  | 3,748  | 937,327        | 99.59%     | 3,847 | 0.41%      | 941,174                 | 2,326,509 | 1,932,857                    | 511,079 | 4,770,445      | 63.61%     | 2,719,166 | 36.39%     | 7,489,611           |  |  |  |  |
| 2012  | 844,764   | 92,027  | 4,095  | 940,886        | 99.58%     | 4,011 | 0.42%      | 944,897                 | 2,340,499 | 2,106,413                    | 556,576 | 5,003,488      | 64.71%     | 2,728,856 | 35.29%     | 7,732,344           |  |  |  |  |
| 2011  | 743,250   | 70,222  | 3,287  | 816,759        | 99.57%     | 3,496 | 0.43%      | 820,255                 | 1,778,353 | 1,642,492                    | 451,561 | 3,872,406      | 61.02%     | 2,473,336 | 38.98%     | 6,345,742           |  |  |  |  |
| 2010  | 709,899   | 61,979  | 2,786  | 774,664        | 99.61%     | 3,023 | 0.39%      | 777,687                 | 1,729,100 | 1,417,672                    | 386,163 | 3,532,935      | 62.32%     | 2,136,362 | 37.68%     | 5,669,297           |  |  |  |  |
| 2009  | 710,863   | 63,555  | 3,007  | 777,425        | 99.61%     | 3,080 | 0.39%      | 780,505                 | 1,731,247 | 1,449,927                    | 415,821 | 3,596,995      | 63.40%     | 2,076,295 | 36.60%     | 5,673,290           |  |  |  |  |
| 2008  | 697,077   | 58,292  | 3,067  | 758,436        | 99.61%     | 2,973 | 0.39%      | 761,409                 | 1,663,382 | 1,314,065                    | 418,058 | 3,395,505      | 61.24%     | 2,149,085 | 38.76%     | 5,544,590           |  |  |  |  |
| 2007  | 720,084   | 58,198  | 2,919  | 781,201        | 99.66%     | 2,668 | 0.34%      | 783,869                 | 1,661,884 | 1,297,792                    | 396,066 | 3,355,742      | 64.69%     | 1,832,051 | 35.31%     | 5,187,793           |  |  |  |  |
| 2006  | 720,191   | 57,439  | 2,839  | 780,469        | 99.67%     | 2,596 | 0.33%      | 783,065                 | 1,667,824 | 1,279,018                    | 381,013 | 3,327,855      | 66.76%     | 1,657,028 | 33.24%     | 4,984,883           |  |  |  |  |
| 2005  | 714,675   | 62,811  | 2,851  | 780,337        | 99.66%     | 2,643 | 0.34%      | 782,980                 | 2,057,388 | 1,363,007                    | 384,295 | 3,804,690      | 69.44%     | 1,674,607 | 30.56%     | 5,479,297           |  |  |  |  |
| 2004  | 713,566   | 64,501  | 2,980  | 781,047        | 99.63%     | 2,876 | 0.37%      | 783,923                 | 2,075,005 | 1,428,455                    | 403,069 | 3,906,529      | 69.23%     | 1,736,658 | 30.77%     | 5,643,187           |  |  |  |  |